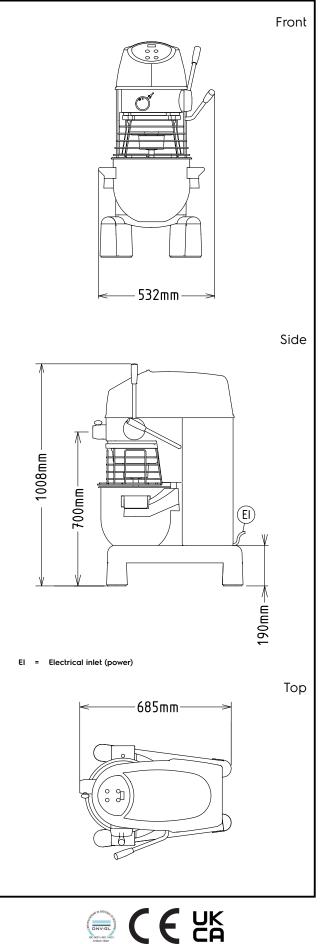

# Planetary Mixers Planetary Mixer, 20 It. - Table Model, with Hub, Single Phase

| Electric                                                                                                                                           |                                                                               |
|----------------------------------------------------------------------------------------------------------------------------------------------------|-------------------------------------------------------------------------------|
| Supply voltage:<br>600241 (XBM20AT)                                                                                                                | 220-240 V/1N ph/50 Hz                                                         |
| Capacity:                                                                                                                                          |                                                                               |
| Performance (up to):<br>Capacity:                                                                                                                  | 6 kg/Cycle<br>20 litres                                                       |
| Key Information:                                                                                                                                   |                                                                               |
| External dimensions, Width:<br>External dimensions, Depth:<br>External dimensions, Height:<br>Shipping weight:<br>Cold water paste:<br>Egg whites: | 521 mm<br>685 mm<br>1010 mm<br>1 kg<br>6 kg with Spiral hook<br>32 with Whisk |